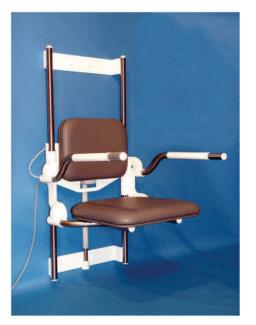

## Aerolet<sup>®</sup> Vertical Shower Lift 淋浴扶助器

A NEW electrical vertical showerlift, it standard equipped with back support, fold-away closed or open seat, and fold-away arm supports. The seat and back support move in a vertical high/low motion, and the arm supports move along with the user and give constant support. So, NO leg muscles are require during the showerlift movement. When the arm supports are not necessary, the lift will be equipped with a separate hand control.

With an open (horse shoe) soft seat, provide best comfort & convenience for the user & care giver

The ergonomic shower support - Vertical high/low motion by electrical

- Wall Mounted
- Foldaway Seat & Arm Support