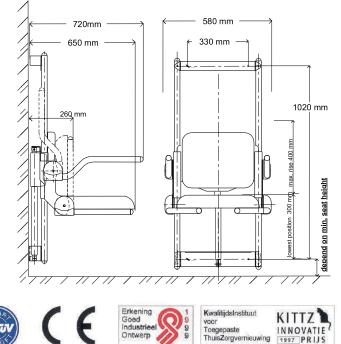

## Aerolet<sup>®</sup> Vertical Shower Lift 淋浴扶助器

A NEW electrical vertical showerlift, it standard equipped with back support, fold-away closed or open seat, and fold-away arm supports. The seat and back support move in a vertical high/low motion, and the arm supports move along with the user and give constant support. So, NO leg muscles are require during the showerlift movement. When the arm supports are not necessary, the lift will be equipped with a separate hand control.

With an open (horse shoe) soft seat, provide best comfort & convenience for the user & care giver

The ergonomic shower support - Vertical high/low motion by electrical

- Wall Mounted
- Foldaway Seat & Arm Support