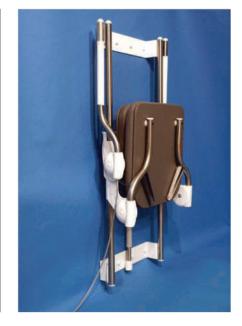

With an open (horse shoe) soft seat, provide best comfort & convenience for the user & care giver

The ergonomic shower support - Vertical high/low motion by electrical

- Wall Mounted
- Foldaway Seat & Arm Support