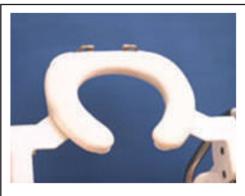

With an open (horse shoe) soft seat, provide best comfort & convenience for the user & care giver

The ergonomic shower support - Vertical high/low motion by electrical

- Wall Mounted
- Foldaway Seat & Arm Support