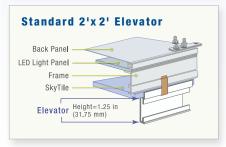

# Revelation 4'x 4' Elevator Back Panel LED Light Panel Frame SkyTile Elevator Height=2.75 in (69.85 mm)

The deeper, angled profile of the Revelation SkyCeiling reinforces the architectural dimension of the skylight, directing the perspective in a way that enhances the illusion of depth.