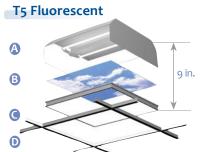

#### What do you do when it rains?

~ Seven-year old patient questioning her dentist about the Sky Factory SkyCeiling

Sky Factory SkyCeilings consist of four major components:

- ▲ Lighting Systems Sky Factory EcoSlim™ LED edge-lit or standard T5 fluorescent lighting systems provide uniform, daylight-quality light. EcoSlim LED lighting is 15% more efficient to operate than T5 fluorescent systems.
- ③ **SkyTiles™** Sky Factory Luminous SkyTiles™ are translucent, high-resolution photographic reproductions on durable, lightweight acrylic panels.
- **© Elevators** Patented SkyTile Elevators™ transform ceiling grids into architectural elements.
- Ceiling Grid We work with custom or client-provided standard suspended ceiling grid systems.