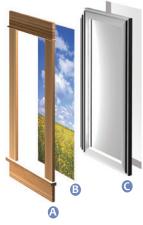

## Luminous Virtual Windows™

C ky Factory's Luminous Virtual Windows transform enclosed Interiors into more spacious-feeling and memorable environments with photographic illusions of wild vistas in a window-like frame. Luminous Virtual Windows can be arranged in multiples, which trigger binocular vision and deepen the illusion of space and panorama. A long horizontal clerestory Luminous Virtual Window on top of the arrangement will enhance the overall effect.

## **FEATURES**

- LED edge-lighting provides energy-efficient, uniform illumination
- 2 3/8 -inch profile permits flush or surface mounting
- Available in standard and custom sizes

Transform interior spaces

skyfactory.com

Sky Factory Luminous Virtual Windows are supplied complete with three major components:

A Trim Several styles in woods and contemporary aluminium.

B Luminous Image Panel Image is mounted on the acrylic panel.

Compared to the compared to balanced EcoSlim™ LED edge-lighting allows for low-profile design and even image illumination.