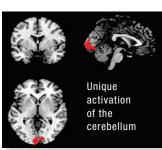

Initial analysis of the brain maps indicated that the photographic sky compositions shared all of the characteristic neural activations of positive images while activating several other unique brain regions. Of particular interest were the activations found in the cerebellum.

"Brain activation of the cerebellum is often associated with aspects of spatial cognition, in particular the experience of extended space," said neuroscientist Dr. Michael O'Boyle.

The landmark study won the 2014 International Research Project Award at the Design & Health International Academy Awards.

pen Skies Image Technology cerebellum, which is often associated with spatial

Image courtesy of Texas Tech Neuroimaging Institute