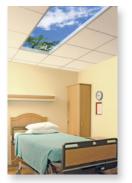

A single circle or oval virtual skylight is an effective focal point in public spaces.

Luminous SkyCeilings are the perfect solution to claustrophobic or fully enclosed medical spaces, transforming the environment into more expansive, comfortable areas.

Luminous SkyCeilings are designed to open up enclosed interiors and relax patients with realistic views of overhead skies