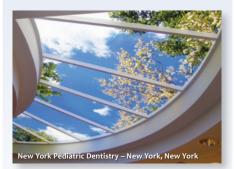

A single circle or oval virtual skylight is an effective focal point in public spaces.

Luminous SkyCeilings are the perfect solution to claustrophobic or fully enclosed medical spaces, transforming the environment into more expansive, comfortable areas.

Luminous SkyCeilings are designed to open up enclosed interiors and relax patients with realistic views of overhead skies