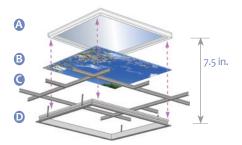

#### What do you do when it rains?

~ Seven-year old patient questioning her dentist about the Sky Factory SkyCeiling

Sky Factory SkyCeilings consist of four major components:

- ▲ Lighting Systems Sky Factory EcoSlim™ LED edge-lit or standard T5 fluorescent lighting systems provide uniform, daylight-quality light. EcoSlim LED lighting is 15% more efficient to operate than T5 fluorescent systems.
- ③ **SkyTiles™** Sky Factory Luminous SkyTiles™ are translucent, high-resolution photographic reproductions on durable, lightweight acrylic panels.
- **© Elevators** Patented SkyTile Elevators™ transform ceiling grids into architectural elements.
- Ceiling Grid We work with custom or client-provided standard suspended ceiling grid systems.