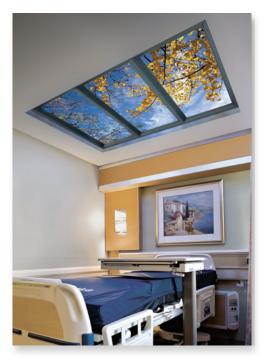

## Luminous SkyCeilings™

Sky Factory Luminous SkyCeilings—virtual skylights—faithfully reproduce the subtle visual stimuli of real sky. As unique biophilic design elements, SkyCeilings enliven the innate human connection to nature and promote the healing relaxation responses of comfort, inner stability, and vitality.

A single circle or oval virtual skylight is an effective focal point in public spaces.

Luminous SkyCeilings are the perfect solution to claustrophobic or fully enclosed medical spaces, transforming the environment into more expansive, comfortable areas.

Luminous SkyCeilings are designed to open up enclosed interiors and relax patients with realistic views of overhead skies