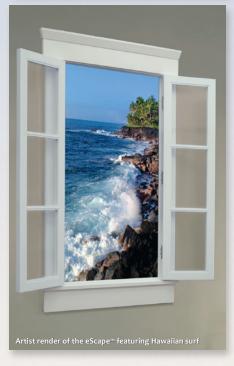

## Digital Cinema Virtual Window™

**ESCape**Sky Factory eScape is a digital virtual window that brings the dynamic beauty of nature—real-time moving images and sound—to interior environments. A high-tech illusion, eScape features a wall-mounted professional-grade LED edge-lit HD LCD screen embedded in a full-size casement window. Sky Factory utilizes the most advanced RED Digital Cinema camera to capture hours of proprietary *Ultra*HD nature content.

The high-definition video and sound creates a convincing illusion; I could believe I was in a room looking out at a beautiful landscape.

~ Henry Domke, MD and Nature Artist

## **FEATURES**

- Hours-long, unedited, realtime sequences of wild nature—seasonal, tropical, and temperate
- Flowing water—oceans, tides, rivers, creeks, and waterfalls
- Extraordinary sunrises and sunsets
- Birds, animals, and marine life
- 4K capture minimizes digital artifacts
- Available in 46" and 55" screen sizes
- Audiophile sound system
- Choice of trim styles and finishes in wood and aluminium
- 3<sup>7</sup>/<sub>8</sub>-inch deep pan
- Professional-grade components