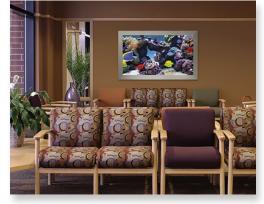

A single circle or oval virtual skylight is an effective focal point in public spaces.

Luminous SkyCeilings are the perfect solution to claustrophobic or fully enclosed medical spaces, transforming the environment into more expansive, comfortable areas.

## Luminous SkyCeiling Shapes

Luminous SkyCeilings come in virtually all linear and curvilinear shapes and sizes; they can also be manufactured to designers' custom specifications.

CUSTOM

RECTILINEAR

CIRCULAR