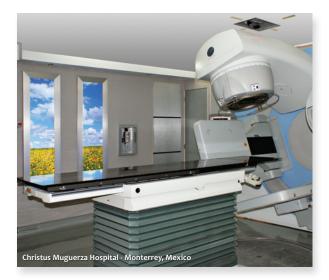

#### SUPERIOR MRI PROCEDURES

Sky Factory pioneered the first LED RF-free lighting for MRI sky image ceilings. Our premium installations reduce anxiety and claustrophobia, improving the efficiency and accuracy of MRI procedures.