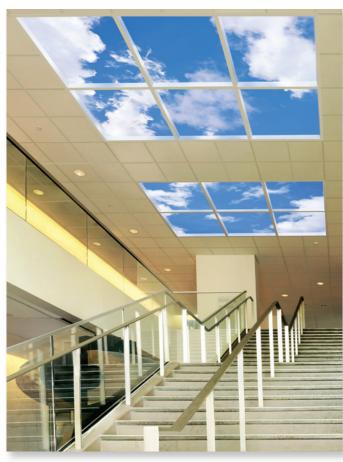

A single circle or oval virtual skylight is an effective focal point in public spaces.

Luminous SkyCeilings are the perfect solution to claustrophobic or fully enclosed medical spaces, transforming the environment into more expansive, comfortable areas.

Luminous SkyCeilings are designed to open up enclosed interiors and relax patients with realistic views of overhead skies