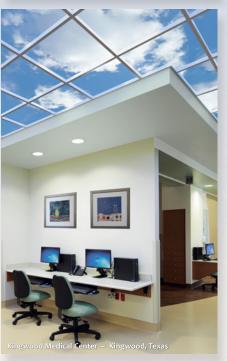

## Luminous SkyCeilings™

Sky Factory Luminous SkyCeilings—virtual skylights—faithfully reproduce the subtle visual stimuli of real sky. As unique biophilic design elements, SkyCeilings enliven the innate human connection to nature and promote the healing relaxation responses of comfort, inner stability, and vitality.

Sky Factory's *Open Skies Image Technology*<sup> $^{\text{TM}}$ </sup> deepens biophilic engagement and dramatically transforms even the largest interiors into more natural-feeling spaces. The company's award-winning *illusions* of nature  $^{\text{TM}}$  are unsurpassed in quality, engineering, and artistry.

A single circle or oval virtual skylight is an effective focal point in public spaces.

Luminous SkyCeilings are the perfect solution to claustrophobic or fully enclosed medical spaces, transforming the environment into more expansive, comfortable areas.