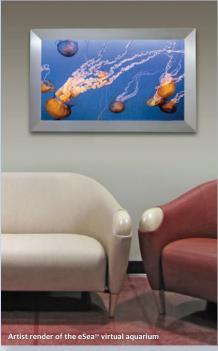

## Digital Cinema Virtual Aquarium™

**ESea**™ Sky Factory's eSea brings the visually soothing, psycho-physiological benefits of aquariums without the demands of maintaining a real tank. Create an elegant and relaxing environment in waiting rooms and lobbies, daycare centers and lounges, restaurants or offices with an HD virtual aquarium. Research has shown that aquariums lower blood pressure, calm the mind, and help alleviate anxiety.

## **FEATURES**

- Beautiful freshwater and saltwater sequences
- Exotic marine life, including floating jellyfish
- Hours-long, unedited, realtime, HD image scenes
- 3 <sup>7</sup>/<sub>8</sub>-inch deep pan
- Professional-grade components