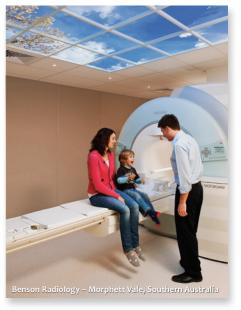

#### SUPERIOR MRI PROCEDURES

Sky Factory pioneered the first LED RF-free lighting for MRI sky image ceilings. Our premium installations reduce anxiety and claustrophobia, improving the efficiency and accuracy of MRI procedures.