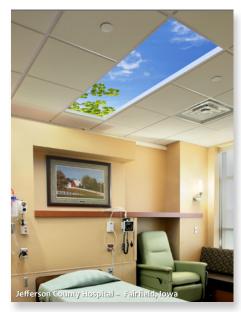

deep pan
- Professional-grade components

## Digital Cinema Virtual Aquarium™

**ESea**™ Sky Factory's eSea brings the visually soothing, psycho-physiological benefits of aquariums without the demands of maintaining a real tank. Create an elegant and relaxing environment in waiting rooms and lobbies, daycare centers and lounges, restaurants or offices with an HD virtual aquarium. Research has shown that aquariums lower blood pressure, calm the mind, and help alleviate anxiety.





## **FEATURES**

- Beautiful freshwater and saltwater sequences
- Exotic marine life, including floating jellyfish
- Hours-long, unedited, realtime, HD image scenes
- 3 <sup>7</sup>/<sub>8</sub>-inch deep pan
- Professional-grade components

10 skyfactory.com 866.759.3228 1

## Enhancing the Patient Experience



#### A HIGHER STANDARD OF CARE

The Personal Revelation SkyCeiling™ is a 2' X 6' portal to nature mounted over patient beds. Employing Sky Factory's award-winning Open Skies Image *Technoloy,*<sup>™</sup> an artistic tool that consistently elicits an experience of vastness by engaging the areas of the brain involved in spatial cognition, this virtual skylight provides psycho-physiological respite from clinical surroundings—helping patients relax—and imbues healthcare settings with nature's unmatched healing properties.



#### SUPERIOR MRI PROCEDURES

Sky Factory pioneered the first LED RF-free lighting for MRI sky image ceilings. Our premium installations reduce anxiety and claustrophobia, improving the efficiency and accuracy of MRI procedures.

#### CREATE YOUR CUSTOM ILLUSION

We hel