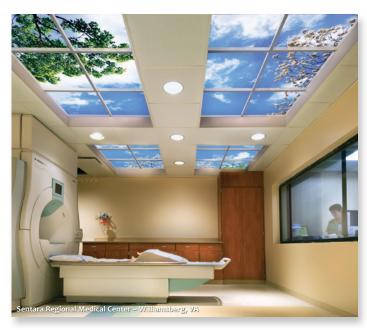

A single circle or oval virtual skylight is an effective focal point in public spaces.

Luminous SkyCeilings are the perfect solution to claustrophobic or fully enclosed medical spaces, transforming the environment into more expansive, comfortable areas.

Luminous SkyCeilings are designed to open up enclosed interiors and relax patients with realistic views of overhead skies

#### SUPERIOR MRI PROCEDURES

Sky Factory pioneered the first LED RF-free lighting for MRI sky image ceilings. Our premium installations reduce anxiety and claustrophobia, improving the efficiency and accuracy of MRI procedures.