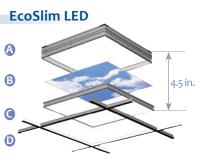

#### What do you do when it rains?

~ Seven-year old patient questioning her dentist about the Sky Factory SkyCeiling

Sky Factory SkyCeilings consist of four major components:

- ▲ Lighting Systems Sky Factory EcoSlim™ LED edge-lit or standard T5 fluorescent lighting systems provide uniform, daylight-quality light. EcoSlim LED lighting is 15% more efficient to operate than T5 fluorescent systems.
- ③ **SkyTiles™** Sky Factory Luminous SkyTiles™ are translucent, high-resolution photographic reproductions on durable, lightweight acrylic panels.
- **© Elevators** Patented SkyTile Elevators™ transform ceiling grids into architectural elements.
- Ceiling Grid We work with custom or client-provided standard suspended ceiling grid systems.