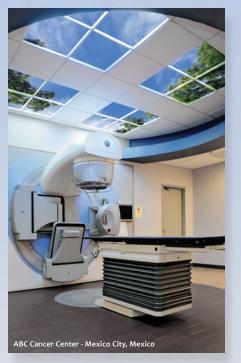

A single circle or oval virtual skylight is an effective focal point in public spaces.

Luminous SkyCeilings are the perfect solution to claustrophobic or fully enclosed medical spaces, transforming the environment into more expansive, comfortable areas.

Luminous SkyCeilings are designed to open up enclosed interiors and relax patients with realistic views of overhead skies